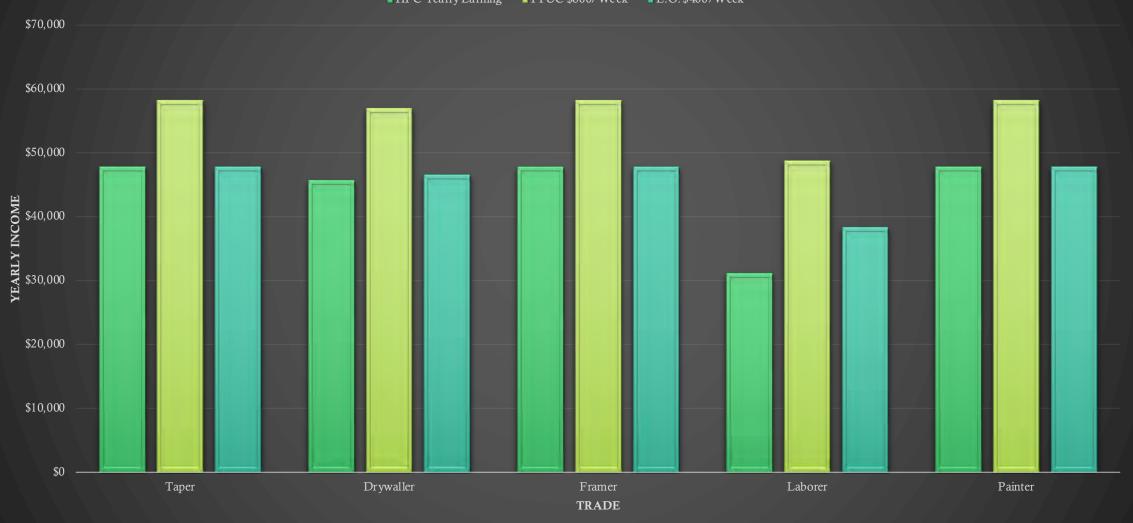

|           | Pre-COVID   |             |             |          |             |            |          |
|-----------|-------------|-------------|-------------|----------|-------------|------------|----------|
|           | HFC         | FPUC        |             |          |             |            |          |
|           | Annual      | Annual      | Income      | %        | E.O. Annual | Income     | %        |
| TRADE     | Income      | Income      | Difference  | Increase | Income      | Difference | Increase |
| Taper     | \$47,840.00 | \$58,240.00 | \$10,400.00 | 21.7%    | \$47,840.00 | \$0.00     | 0.0%     |
| Drywaller | \$45,760.00 | \$57,044.00 | \$11,284.00 | 24.7%    | \$46,644.00 | \$884.00   | 1.9%     |
| Framer    | \$47,840.00 | \$58,240.00 | \$10,400.00 | 21.7%    | \$47,840.00 | \$0.00     | 0.0%     |
| Laborer   | \$31,200.00 | \$48,828.00 | \$17,628.00 | 56.5%    | \$38,428.00 | \$7,228.00 | 23.2%    |
| Painter   | \$47,840.00 | \$58,240.00 | \$10,400.00 | 21.7%    | \$47,840.00 | \$0.00     | 0.0%     |