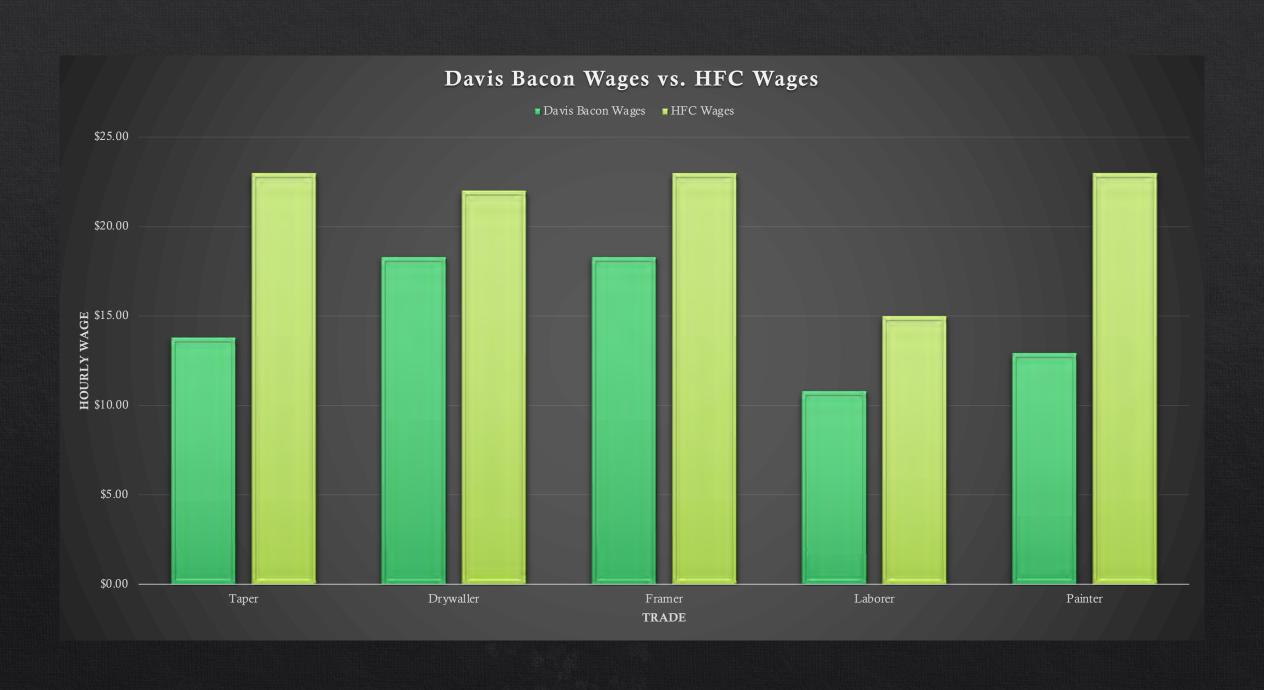

|           | Pre-COVID   |             |             |          |             |            |          |
|-----------|-------------|-------------|-------------|----------|-------------|------------|----------|
|           | HFC         | FPUC        |             |          |             |            |          |
|           | Annual      | Annual      | Income      | %        | E.O. Annual | Income     | %        |
| TRADE     | Income      | Income      | Difference  | Increase | Income      | Difference | Increase |
| Taper     | \$47,840.00 | \$58,240.00 | \$10,400.00 | 21.7%    | \$47,840.00 | \$0.00     | 0.0%     |
| Drywaller | \$45,760.00 | \$57,044.00 | \$11,284.00 | 24.7%    | \$46,644.00 | \$884.00   | 1.9%     |
| Framer    | \$47,840.00 | \$58,240.00 | \$10,400.00 | 21.7%    | \$47,840.00 | \$0.00     | 0.0%     |
| Laborer   | \$31,200.00 | \$48,828.00 | \$17,628.00 | 56.5%    | \$38,428.00 | \$7,228.00 | 23.2%    |
| Painter   | \$47,840.00 | \$58,240.00 | \$10,400.00 | 21.7%    | \$47,840.00 | \$0.00     | 0.0%     |

|           | Pre-    |          |           |            |          |           |            |
|-----------|---------|----------|-----------|------------|----------|-----------|------------|
|           | COVID   |          |           |            |          |           |            |
|           | HFC     | Match    | 200%      |            | Match    | \$80/Day  |            |
|           | Average | FPUC     | Incentive | % Increase | E.O.     | Incentive | % Increase |
| TRADE     | Wage    | Benefits | FPUC      | Over HFC   | Benefits | E.O.      | Over HFC   |
| Taper     | \$23.00 | \$28.00  | \$38.00   | 65.2%      | \$23.00  | \$33.00   | 43.5%      |
| Drywaller | \$22.00 | \$27.43  | \$38.28   | 74.0%      | \$22.43  | \$32.43   | 47.4%      |
| Framer    | \$23.00 | \$28.00  | \$38.00   | 65.2%      | \$23.00  | \$33.00   | 43.5%      |
| Laborer   | \$15.00 | \$23.48  | \$33.48   | 123.2%     | \$18.48  | \$28.48   | 89.8%      |
| Painter   | \$23.00 | \$28.00  | \$38.00   | 65.2%      | \$23.00  | \$33.00   | 43.5%      |