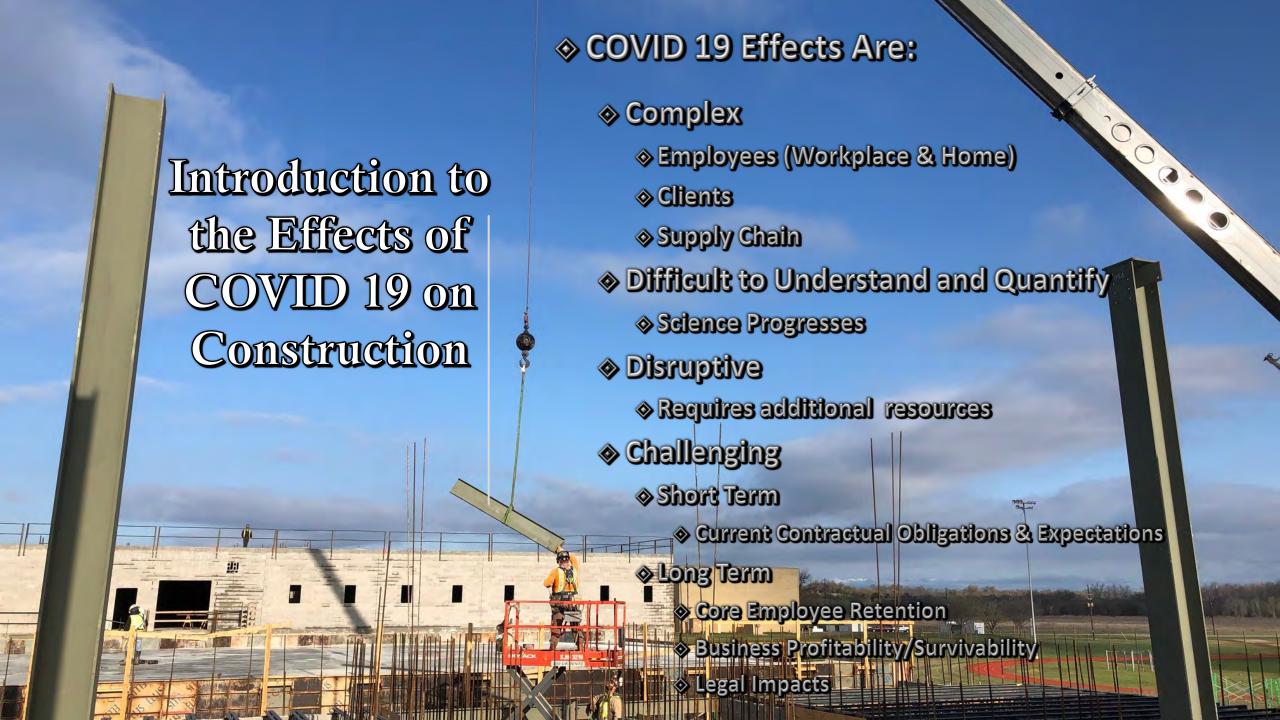

Impacts of COVID-19 within Construction

- Changes to Oklahoma Unemployment Benefit Requirements
- ♦ Effects on the Reception Station Barracks Project
  - ♦ Tradesman Applications
  - ♦ Sub-Contractors
  - **♦** Schedule